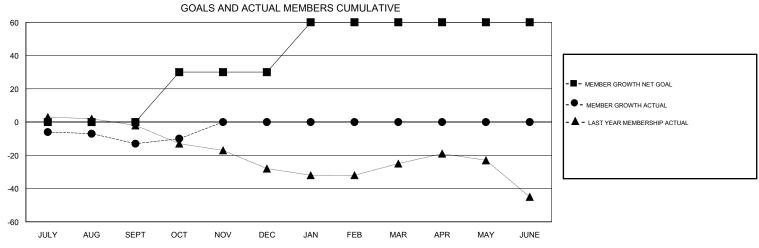

## JOOST PAIJMANS **LOCATION ENGLAND GMT CA** Clubs Members RESULTS FOR 2018-2019 RESULTS FOR 2018-2019 NEW CLUB GOAL NEW CLUBS DROPPED CLUBS MEMBER GROWTH NET MEMBER GROWTH DROPPED QUARTER QUARTER GOAL ACTUAL MEMBERS ACTUAL (including transfers) 0 0 0 20 27 JULY/AUG/SEPT JULY/AUG/SEPT 0 30 6 3 OCT/NOV/DEC OCT/NOV/DEC 0 1 0 30 0 0 JAN/FEB/MAR JAN/FEB/MAR 0 0 0 0 0 0 APR/MAY/JUNE APR/MAY/JUNE